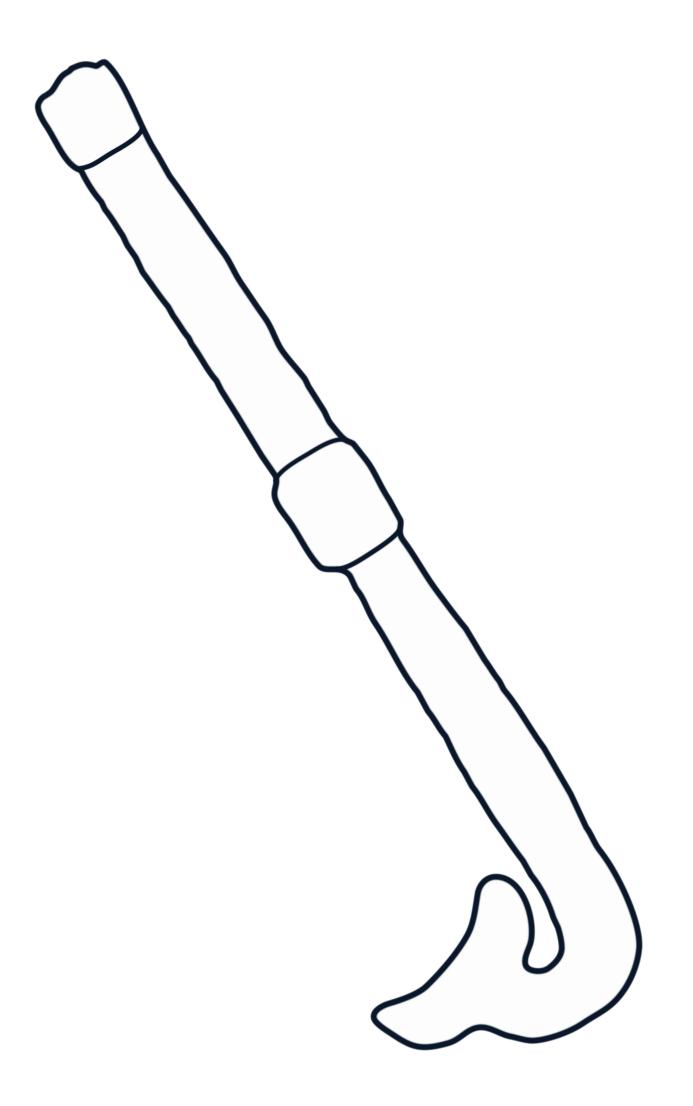

## Making your very own Widodo mask

Step 1 Print out the next two pages onto stiff card.

Step 2 Cut out the head and the snorkel.

Step 3 Colour in as you wish.

Step 4 Cut out some small holes where the eyes are.

## Step 7

Now all you have to do is decide which way you want the snorkel to face. Once you have, stick it in position over the rest of the mask.

Have fun!

Love, Widodo