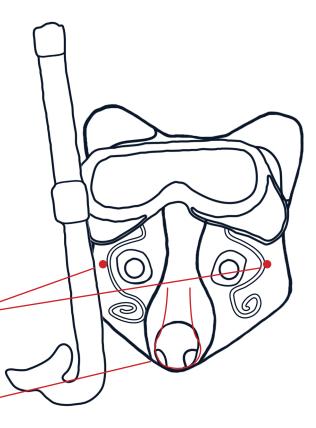

## Step 5

Make two holes halfway between the eyes and the edge of the fur (where the red dots are) — and tie some elastic between them.

## Step 6 (optional)

If you like, cut carefully around the nose starting a little below the eyes (see the red line). This will make the nose stick out a little bit and give the mask a bit more depth.