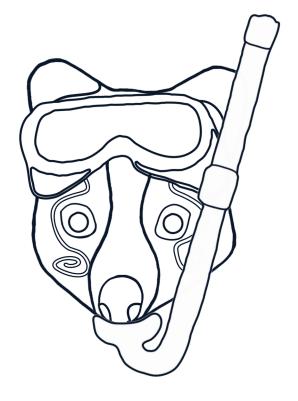

## Making your very own Widodo mask

Step 1 Print out the next two pages onto stiff card.

Step 2 Cut out the head and the snorkel.

Step 3 Colour in as you wish.

Step 4 Cut out some small holes where the eyes are.

## Step 7

Now all you have to do is decide which way you want the snorkel to face. Once you have, stick it in position over the rest of the mask.

Have fun!

Love, Widodo