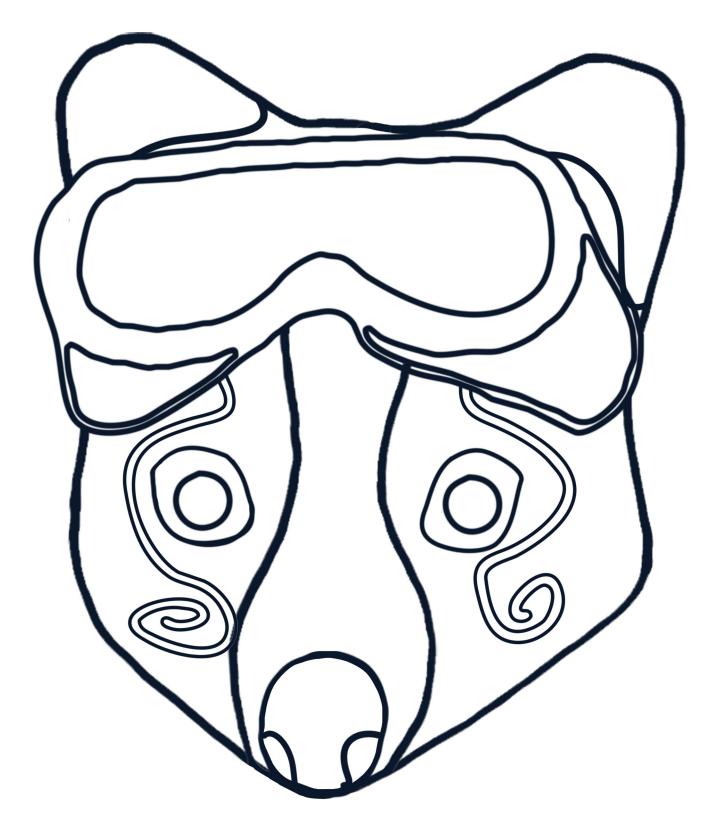

## Making your very own Widodo mask

Step 1 Print out the next two pages onto stiff card.

Step 2 Cut out the head and the snorkel.

Step 3 Colour in as you wish.

Step 4 Cut out some small holes where the eyes are.