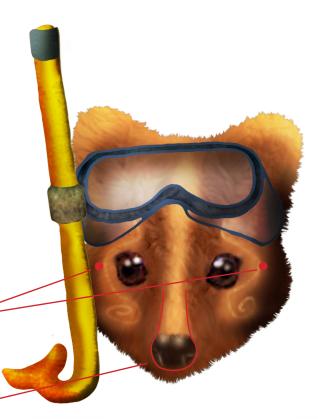

## Making your very own Widodo mask

Step 1 Print out the next two pages onto stiff card.

Step 2 Cut out the head just inside the edge of the fur.

Step 3 Cut out the snorkel.

Step 4 Cut out some small holes where the eyes are.

## Step 5

Make two hole halfway between the eyes and the edge of the fur (where the red dots are) and tie some elastic between them.

## Step 6 (optional)

If you like, cut carefully around the nose starting a little below the eyes (see the red line). This will make the nose stick out a little bit and give the mask a bit more depth.

## Step 7

Now all you have to do is decide which way you want the snorkel to face. Once you have, stick it in position over the rest of the mask.

Have fun!

Love, Widodo