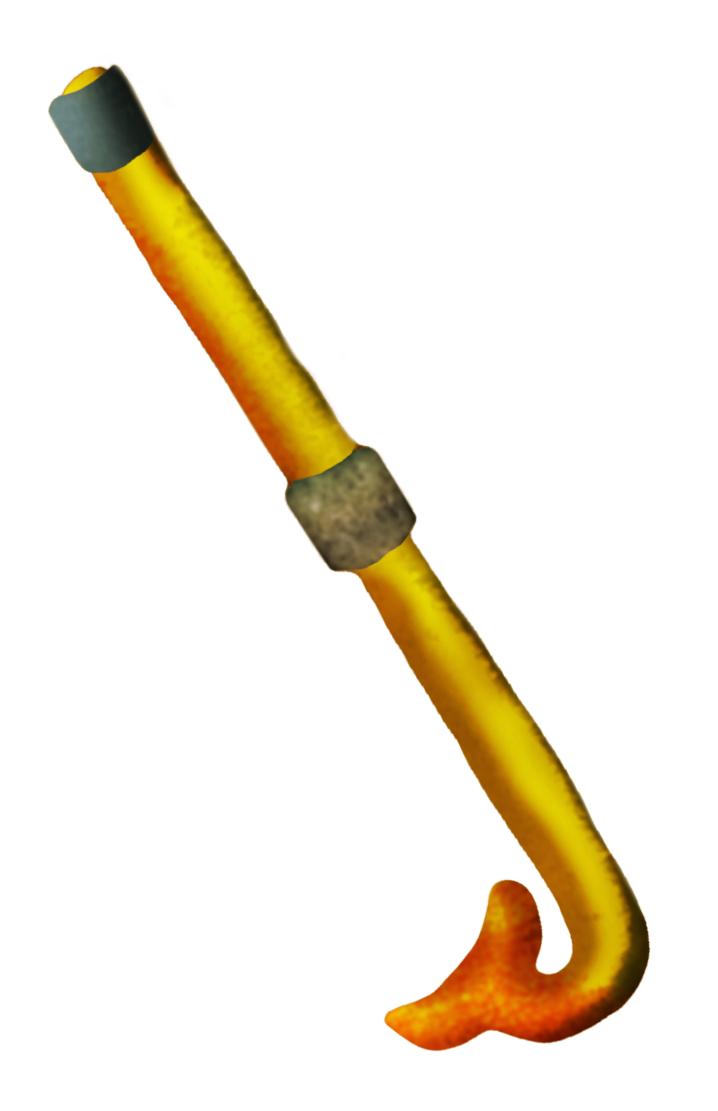

## Making your very own Widodo mask

Step 1 Print out the next two pages onto stiff card.

Step 2 Cut out the head just inside the edge of the fur.

Step 3 Cut out the snorkel.

Step 4 Cut out some small holes where the eyes are.

## Step 7

Now all you have to do is decide which way you want the snorkel to face. Once you have, stick it in position over the rest of the mask.

Have fun!

Love, Widodo